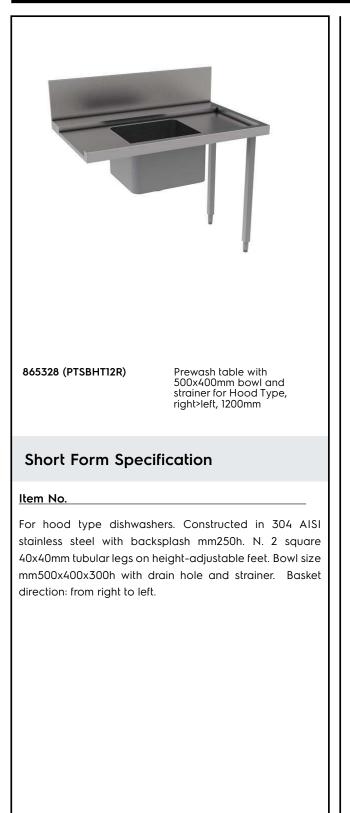

# FROFESSIONAL

Handling System for Hood type Pre-wash Table with 500x400 Bowl and Strainer Right to Left, 1200mm

| ITEM #  |  | <br> |
|---------|--|------|
| MODEL # |  |      |
| NAME #  |  |      |
| SIS #   |  |      |
| AIA #   |  |      |

#### Construction

- Stainless steel feet 50 mm adjustable in height to ensure that tables drain back into the dishwasher.
- Included splashback to prevent water spatter.
- Deep anti-drip profiles completely folded with lower edge for safe and easy cleaning.
- All surfaces smooth with polished finish.
- 40x40 mm square tubular legs in AISI 304 stainless steel.
- Constructed entirely in 304 AISI stainless steel.
- Bowl size 500x400x300h with drain hole and strainer.

## Handling System for Hood type Pre-wash Table with 500x400 Bowl and Strainer Right to Left, 1200mm

| Key Information | n: |
|-----------------|----|
|-----------------|----|

| External dimensions,<br>Width:                 |                 |
|------------------------------------------------|-----------------|
| 865328 (PTSBHT12R)                             | 1200 r          |
| External dimensions,<br>Depth:                 | 745 m           |
| External dimensions,<br>Height:<br>Net weight: | 1170 m<br>10 kg |
| Splashback Dimensions,<br>Height:              | 300 m           |
| Basin dimensions:                              | 500x4           |
|                                                |                 |

1200 mm 745 mm 1170 mm 10 kg 300 mm 500x400x300h

The company reserves the right to make modifications to the products without prior notice. All information correct at time of printing.