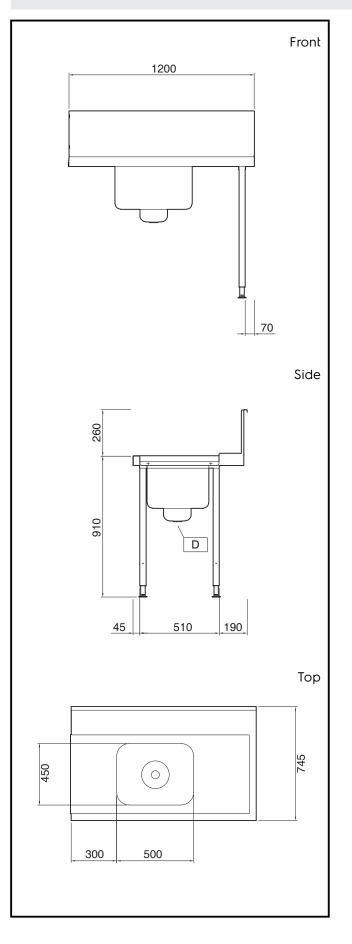

## Handling System for Hood type Pre-wash Table with 500x400 Bowl and Strainer Right to Left, 1200mm

| Key Information | n: |
|-----------------|----|
|-----------------|----|

| External dimensions,<br>Width:                 |                 |
|------------------------------------------------|-----------------|
| 865328 (PTSBHT12R)                             | 1200 r          |
| External dimensions,<br>Depth:                 | 745 m           |
| External dimensions,<br>Height:<br>Net weight: | 1170 m<br>10 kg |
| Splashback Dimensions,<br>Height:              | 300 m           |
| Basin dimensions:                              | 500x4           |
|                                                |                 |

1200 mm 745 mm 1170 mm 10 kg 300 mm 500x400x300h

The company reserves the right to make modifications to the products without prior notice. All information correct at time of printing.